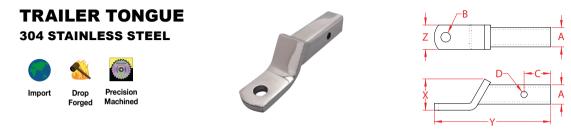

| ITEM       | A<br>(size) | В     | С     | D     | <b>X</b><br>(height) | Y<br>(length) | <b>Z</b><br>(width) | WT<br>(lb) | PACKAGING<br>TYPE | EACH<br>(qty) | INNER<br>(qty) | CARTON<br>(qty) | UPC          |
|------------|-------------|-------|-------|-------|----------------------|---------------|---------------------|------------|-------------------|---------------|----------------|-----------------|--------------|
| C0266-0000 | 2"          | 1.00" | 2.75" | 0.62" | 3.30"                | 11.50"        | 2.50"               | 5.69       | POLYBAG           | 1             | 1              | 5               | 791506266013 |

## NOTE:

PRECISION CRAFTED AND MIRROR POLISHED, THIS HEAVY DUTY TRAILER TONGUE IS DESIGNEDTO FIT INTO A 2" RECEIVER AND IS DRILLED TO ACCEPT A 1" SHANK HITCH BALL. SPACER & WASHER AVAILABLE TO ACCOMMODATE SUNCOR'S 3/4" SHANK HITCH BALLS. PACKAGED WITH BARCODE AND LABEL. ALL DIMENSIONS ARE NOMINAL (+/- 3%) AND ARE SUBJECT TO CHANGE WITHOUT NOTICE.